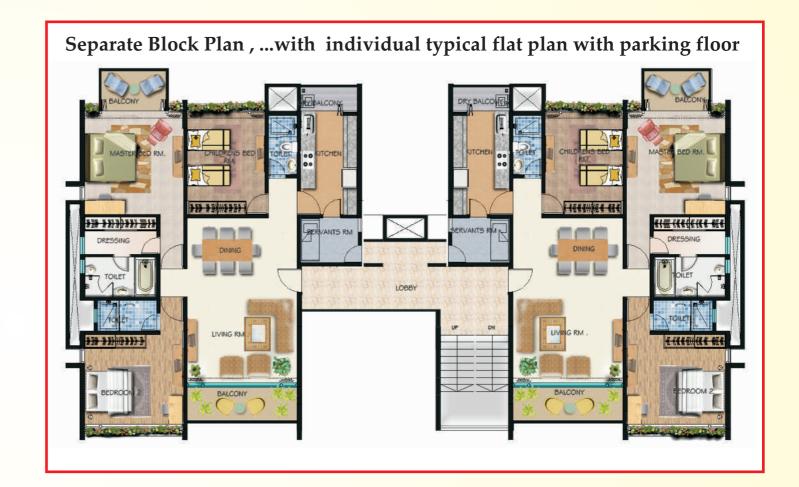

#### Master Plan showing 2 Blocks of flats

Well planned Architectural Designs

All units planned to ensure ventilation and sunlight to ensure comfort and convenience for all flat owners.

The development itself consists of 2 buildings each consisting of 5, 3 Bedroom Apartments and ample parking for the same.

# **Internal Amenities**

- Living room
- Dining room
- Kitchen
- Bedroom 1
- Bedroom 2 with attached toilets
- Master Bedroom with dressing room and attached toilet

- Balcony in Living
- Balcony in kitchen-for yard/lawndry
- Servant Room
- Common toilet
- Spaciour passage for main entrance
- Parking 2 of 20 cars