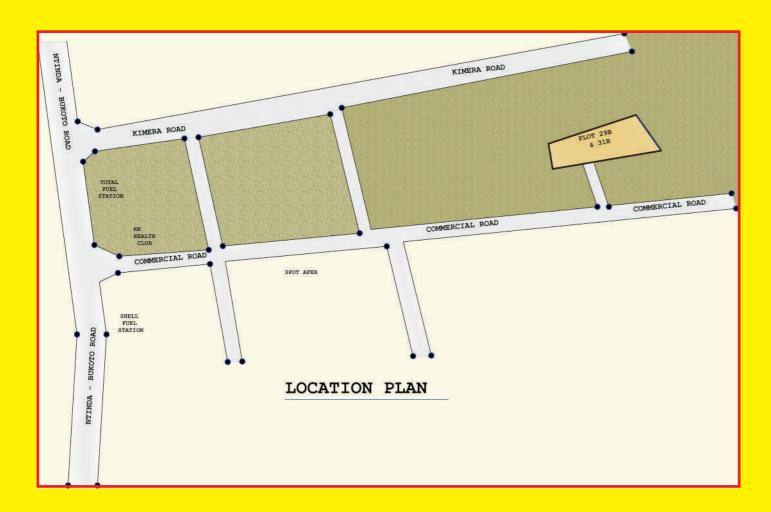

### **LOCATION MAP**

**Architect & Interior Designers:** 

Urban Evolution Studios, Mumbai, INDIA.

email: urbanevolutionstudio@gmail.com

**Local Architect:** 

NANA CORPORATION, Po. O. Box No 818, Kampala, Uganda.

Just few meters off the main Ntinda Bukoto Road, Behind Shell Petro Station, near K K Health Club...

easy accessibility to well planned Northern Bye pass for going out of town to all directions......

just walking distance to NAGURU Police Post

Just out of City Centre approx 7KMs to avoid CONGESTION of City centre traffic..