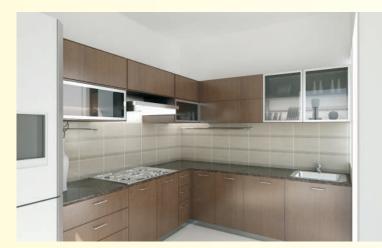

# **Internal Amenities**

- Living room
- Dining room
- Kitchen
- Bedroom 1
- Bedroom 2 with attached toilets
- Master Bedroom with dressing room and attached toilet

- Balcony in Living
- Balcony in kitchen-for yard/lawndry
- Servant Room
- Common toilet
- Spaciour passage for main entrance
- Parking 2 of 20 cars

#### **SPECIFICATIONS**

- 1. Ground Floor Covered parking of approx total 20 Cars in place of 2 apartments
- 2. Connection of INVERTOR
- 3. 24 HOURS SECURITY
- 4. CHILDREN PLAY AREA
- 5. ADEQUATE FIRE FIGHITING FACILTIES
- 6. 3 PHASE POWER SUPPLY WITH INDIVIDUAL ELECTRIC METERS from UMEME
- 7. Optimum Water supply with NWSC water Meters for each flat with Water tank for each flat
- 8. Hot and Cold water supply Hot water from SOLAR Heater
- STANDBY GENERATOR for Common Services
- O Polished Porceilene Tiles in all rooms
- 11. Full Glazed Tiles in all toilets and Kitchen upto Door Top level
- 12. ANTISKID Ceramic Tiles Floor for all Balconies, Kitchen and Toilets
- 13. Necessary Fire fighting Services
- 14. Bath tub in Master Bed Toilet
- 15. Aluminium coloured windows
- 16. In built best quality KITCHEN CABINETs with Granite Stone Platform Top