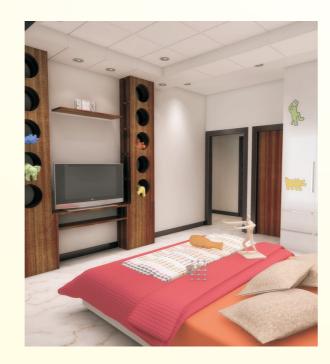

# **Internal Amenities**

- Living room
- Dining room
- Kitchen
- Bedroom 1
- Bedroom 2 with attached toilets
- Master Bedroom with dressing room and attached toilet

- Balcony in Living
- Balcony in kitchen-for yard/lawndry
- Servant Room
- Common toilet
- Spaciour passage for main entrance
- Parking 2 of 20 cars

# Big enough to resemble your heart

Providing option of finest facilities to give you an ideal living space....

Keeping flow of nature going to all rooms

In terms of planning teach apartment is lavishly laid out with spacious rooms and grand balcony spaces