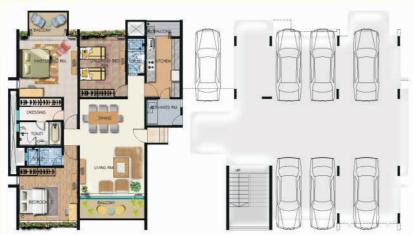

# **Internal Amenities**

- Living room
- Dining room
- Kitchen
- Bedroom 1
- Bedroom 2 with attached toilets
- Master Bedroom with dressing room and attached toilet

- Balcony in Living
- Balcony in kitchen-for yard/lawndry
- Servant Room
- Common toilet
- Spaciour passage for main entrance
- Parking 2 of 20 cars

# Big enough to resemble your heart

Providing option of finest facilities to give you an ideal living space....

Keeping flow of nature going to all rooms

In terms of planning teach apartment is lavishly laid out with spacious rooms and grand balcony spaces